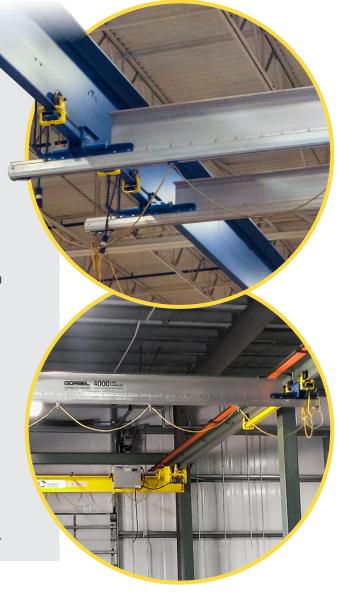

## **High Overall Capacity with Multiple Bridges**

Utilizing Gorbel®'s Tarca® supports and runways allows you to support multiple 1000# to 4000# work station crane bridges, without buffers, on a single free standing or ceiling mounted crane system. One Hybrid crane can support multiple work stations or an entire process flow.

## Manual or Combine with Motorized Patented Track

Optimized for easy manual movement with a custom motorized solution available as well. Or, combine with higher capacity, motorized Tarca Patented Track all in a single solution.